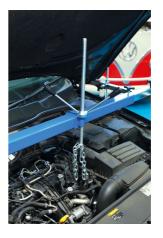

## **Deluxe Engine Support Beam 500kg**

A heavy duty, fully adjustable, engine support bar with a maximum load capacity of 500kg. It features 4 independently adjustable feet, which are mounted on two 870mm long fore and aft adjustment beams that can pivot on the engine support bar, to position the support hook in the right place with ease. Allows for accurate vertical adjustment via a long threaded bar with large handled wing nut for ease of use. The feet are fitted with rubber ends, to prevent them slipping and/or causing any damage to paintwork, and it is supplied with a 850mm long chain.

## **Additional Information**

- Fully adjustable engine support beam with 4-point mounting system.
- Foot width adjustment: 1100 1800mm.
- SWL: 500kg (1100lbs).
- Fore & aft adjustment beams: 870mm long.
- Supplied with 1x 850mm long chain.