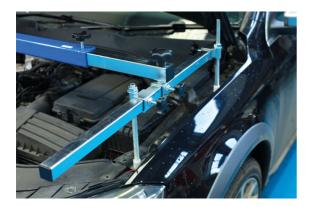

## **Deluxe Engine Support Beam 500kg**

A heavy duty, fully adjustable, engine support bar with a maximum load capacity of 500kg. It features 4 independently adjustable feet, which are mounted on two 870mm long fore and aft adjustment beams that can pivot on the engine support bar, to position the support hook in the right place with ease. Allows for accurate vertical adjustment via a long threaded bar with large handled wing nut for ease of use. The feet are fitted with rubber ends, to prevent them slipping and/or causing any damage to paintwork, and it is supplied with a 850mm long chain.

## **Additional Information**

- Fully adjustable engine support beam with 4-point mounting system.
- Foot width adjustment: 1100 1800mm.
- SWL: 500kg (1100lbs).
- Fore & aft adjustment beams: 870mm long.
- Supplied with 1x 850mm long chain.