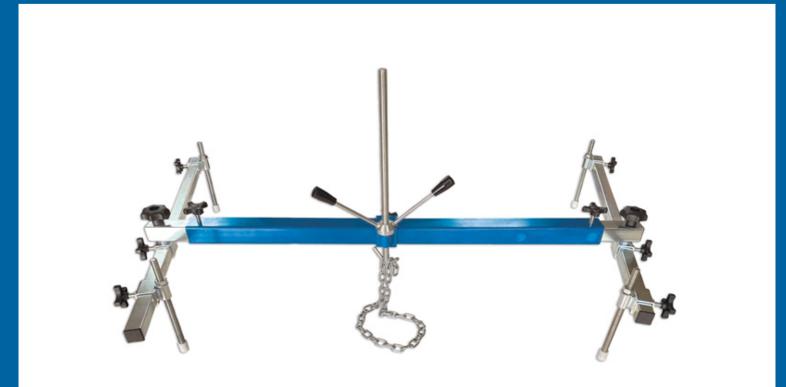

## **Deluxe Engine Support Beam 500kg**

A heavy duty, fully adjustable, engine support bar with a maximum load capacity of 500kg. It features 4 independently adjustable feet, which are mounted on two 870mm long fore and aft adjustment beams that can pivot on the engine support bar, to position the support hook in the right place with ease. Allows for accurate vertical adjustment via a long threaded bar with large handled wing nut for ease of use. The feet are fitted with rubber ends, to prevent them slipping and/or causing any damage to paintwork, and it is supplied with a 850mm long chain.

## **Additional Information**

- Fully adjustable engine support beam with 4-point mounting system.
- Foot width adjustment: 1100 1800mm.
- SWL: 500kg (1100lbs).
- Fore & aft adjustment beams: 870mm long.
- Supplied with 1x 850mm long chain.