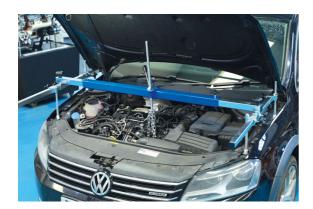

## **Deluxe Engine Support Beam 500kg**

A heavy duty, fully adjustable, engine support bar with a maximum load capacity of 500kg. It features 4 independently adjustable feet, which are mounted on two 870mm long fore and aft adjustment beams that can pivot on the engine support bar, to position the support hook in the right place with ease. Allows for accurate vertical adjustment via a long threaded bar with large handled wing nut for ease of use. The feet are fitted with rubber ends, to prevent them slipping and/or causing any damage to paintwork, and it is supplied with a 850mm long chain.

## **Additional Information**

- Fully adjustable engine support beam with 4-point mounting system.
- Foot width adjustment: 1100 1800mm.
- SWL: 500kg (1100lbs).
- Fore & aft adjustment beams: 870mm long.
- Supplied with 1x 850mm long chain.